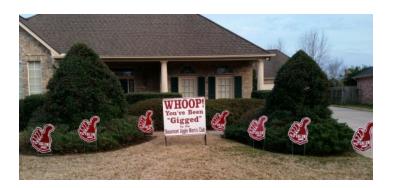

beaumontaggiemoms@gmail.com

Coming soon....

Baseball style t-shirts and cross-body bags!

Howdy Yard Signs Displayed in Front Yard

Laura Richey is ready to place your Gig 'Em Yard Signs! For a minimum \$50 donation, you can give us the name of someone to "GIG" and we will place these signs in their front yard for a few days of glory! Or how about your yard? This makes a great gift for the family of an incoming freshman. (Thank you to Glenn Wise for the donation of the large sign.) We also sell individual thumbs up Gig 'Em signs for \$15 at every meeting.